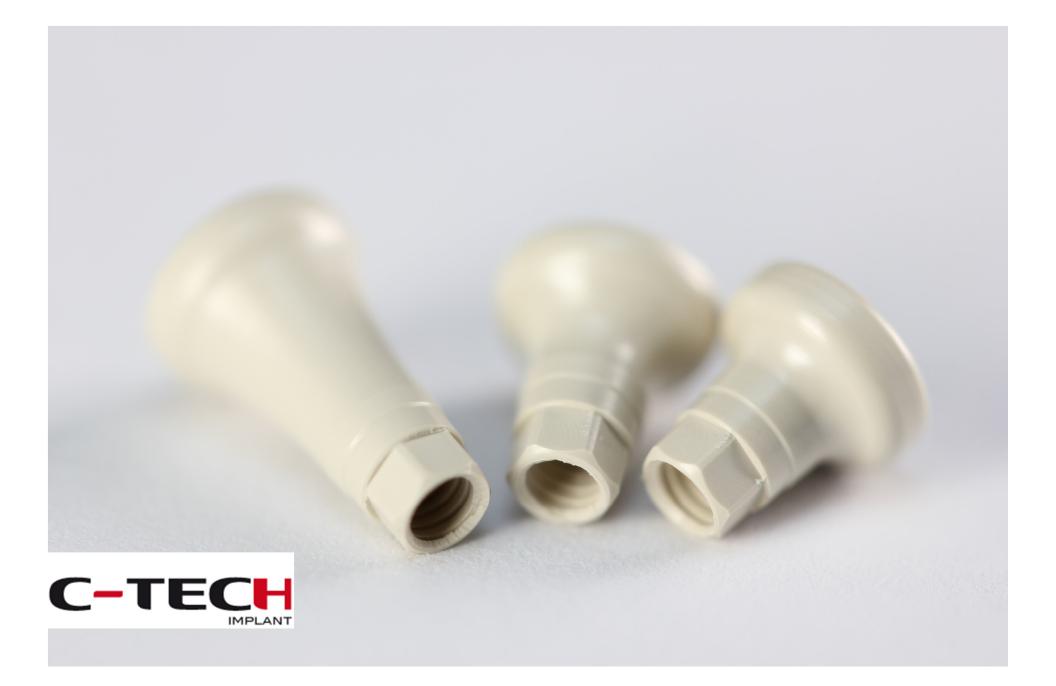

## Picture description

- a- Preoperative status
- b-Implants (Orthopantomograph)
- c, h- Gingiva after 6 months of heeling period
- d, e, f- Finale result- rehabilitation with implant retained removable dentures
- g- O-ball Abutments

#### **Peek Healing Abutments**

- Accomodates subcrestal implant seating
- Uses 1.25 prosthetic driver
- Tightening torque 15 Ncm
- Material: PEEK
- Includes prosthetic screw