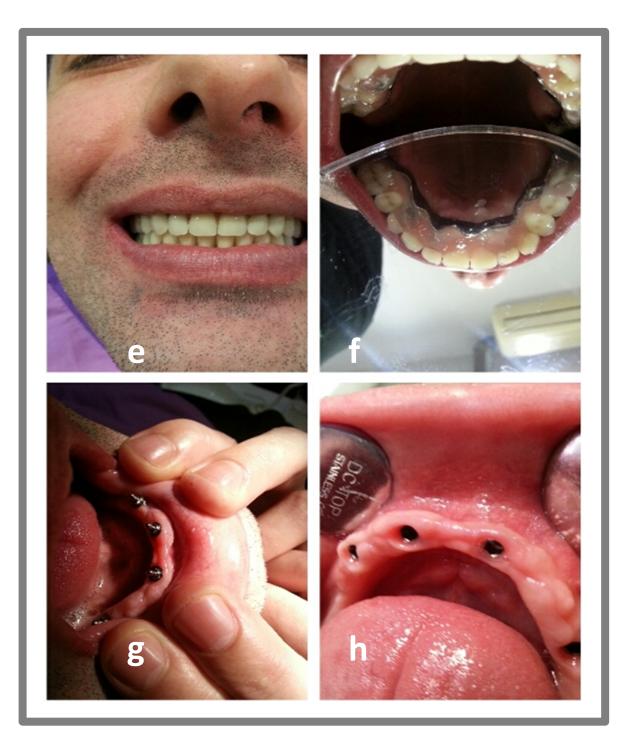

## Picture description

- a- Preoperative status
- b-Implants (Orthopantomograph)
- c, h- Gingiva after 6 months of heeling period
- d, e, f- Finale result- rehabilitation with implant retained removable dentures
- g- O-ball Abutments