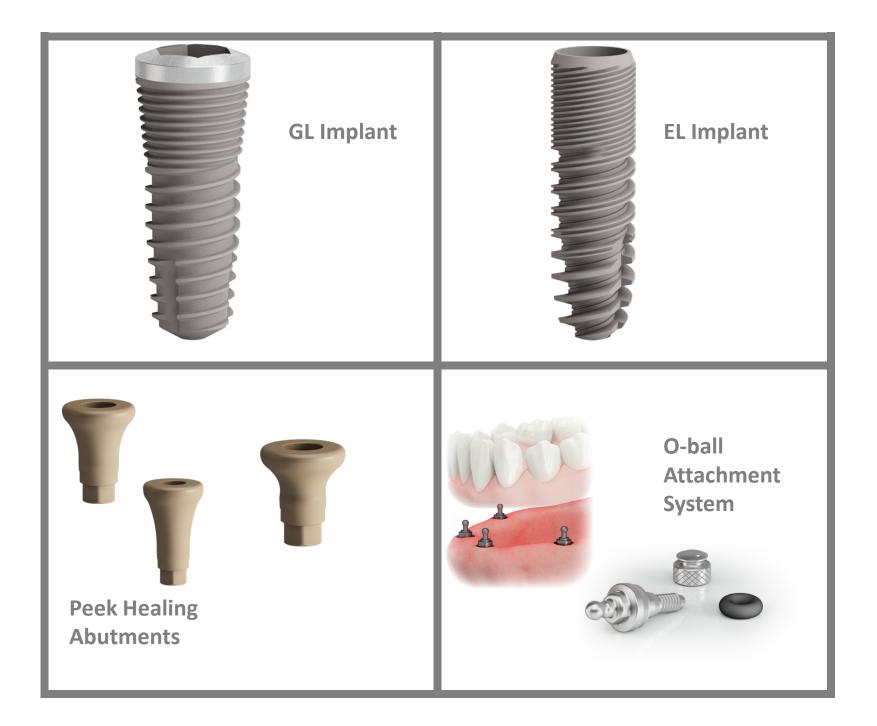

## Matherial

- GL Implants
- EL Implants
- Peek Healing Abutments
- O-ball Attachment System

#### **Peek Healing Abutments**

- Accomodates subcrestal implant seating
- Uses 1.25 prosthetic driver
- Tightening torque 15 Ncm
- Material: PEEK
- Includes prosthetic screw