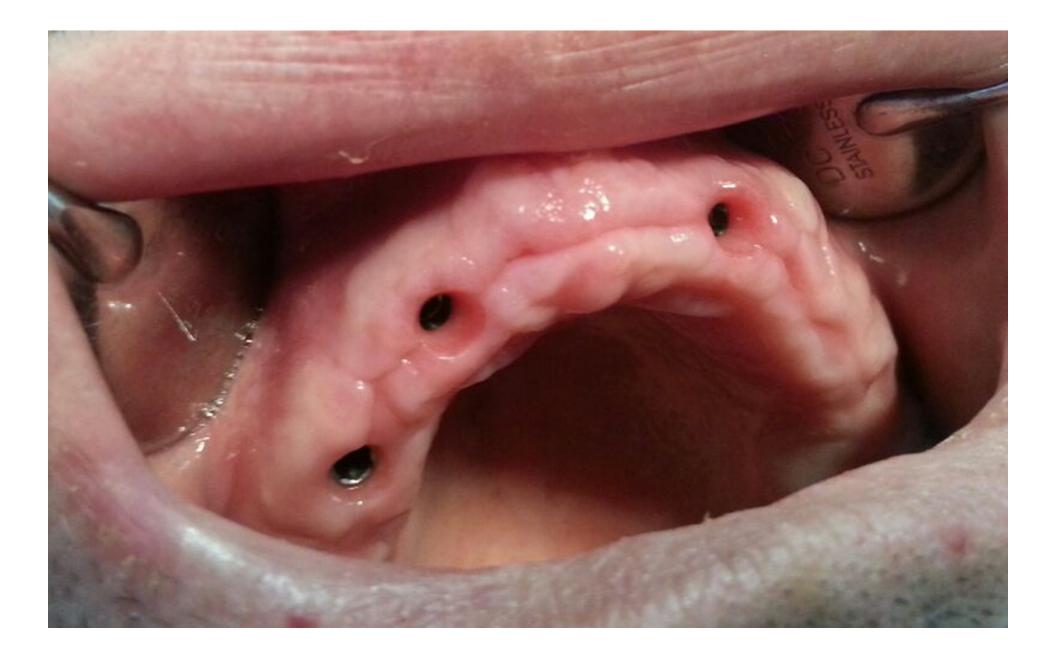

## Picture description

- a- Preoperative status
- b-Implants (Orthopantomograph)
- c, h- Gingiva after 6 months of heeling period
- d, e, f- Finale result- rehabilitation with implant retained removable dentures
- g- O-ball Abutments