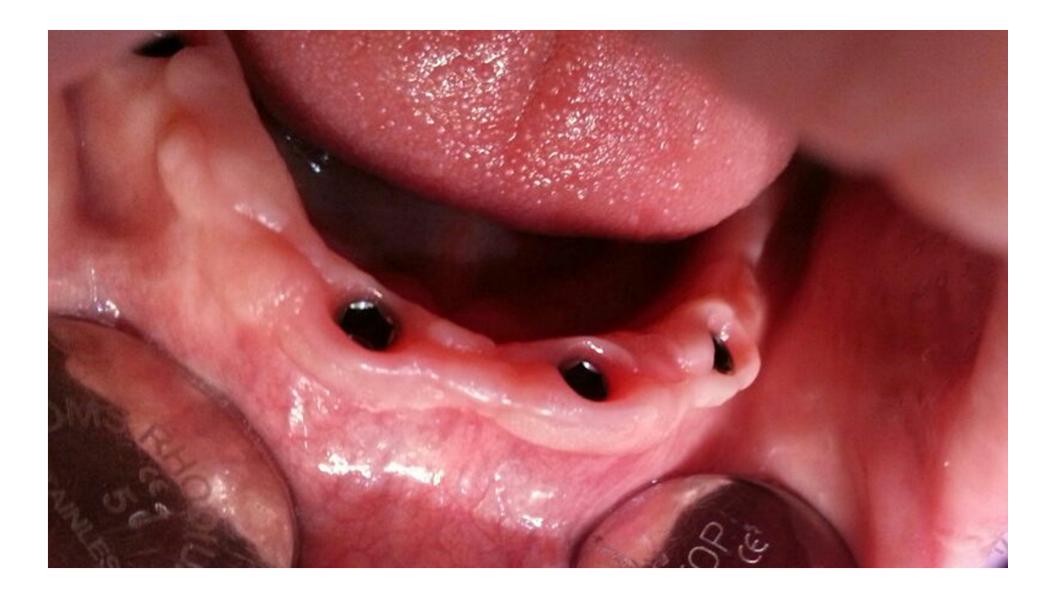

## Picture description

- a- Preoperative status
- b-Implants (Orthopantomograph)
- c, h- Gingiva after 6 months of heeling period
- d, e, f- Finale result- rehabilitation with implant retained removable dentures
- g- O-ball Abutments