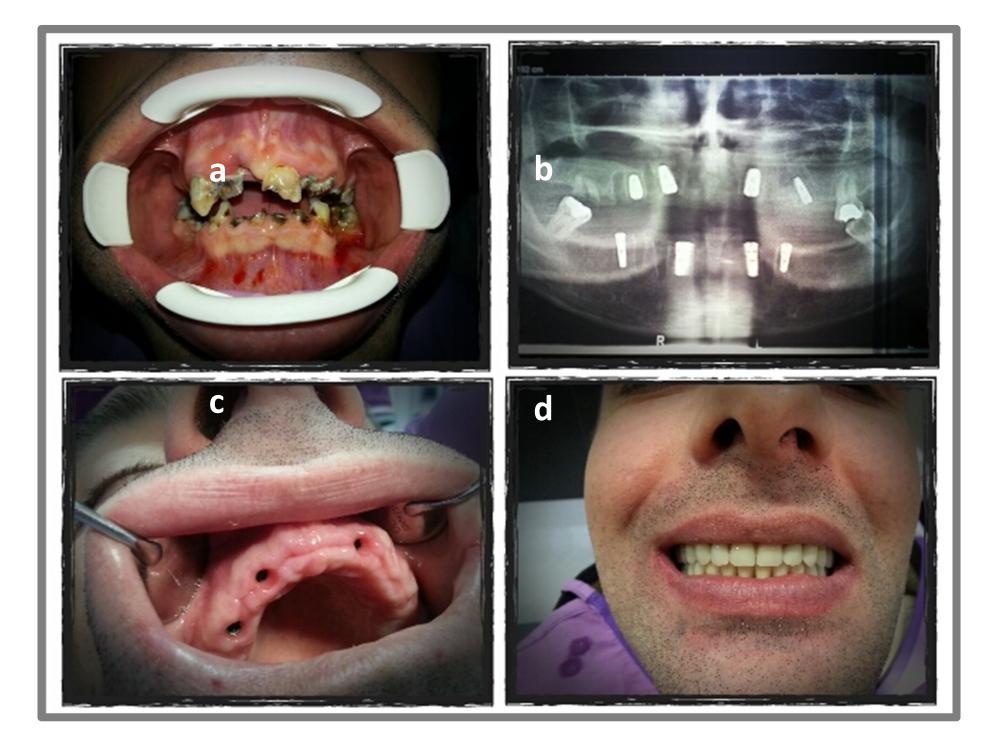

## Picture description

- a- Preoperative status
- b-Implants (Orthopantomograph)
- c, h- Gingiva after 6 months of heeling period
- d, e, f- Finale result- rehabilitation with implant retained removable dentures
- g- O-ball Abutments